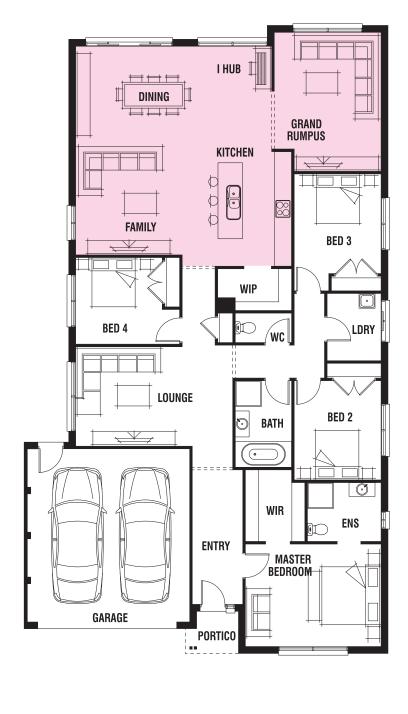

MINIMUM LOT WIDTH#

14.0m+

MINIMUM LOT DEPTH#

30.0m +

TOTAL **SQUARES** 

**26.24**sq

\*Sizes may vary slightly as per facade range. Floorplan based on the Maya facade - see facade pricelist for RRP. # Minimum Lot Sizes may vary due to Council requirements & estate guidelines. This work is exclusively owned by 'homes by MICHAEL KREGAR' and cannot be reproduced or copied either wholly or in part, in any form (graphic, electronic or mechanical, including photocopying and uploading to the internet) without the written permission of 'homes by MICHAEL KREGAR'. This document is for illustration purposes and should be used as a guide only. Illustrations are not to scale. Garage dimensions are external measurements only. Refer to actual working drawings.