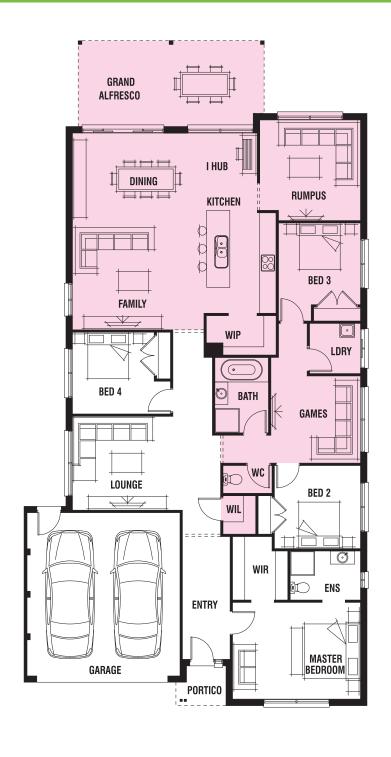

## Bermuda 23

## KITCHEN RUMPUS GAMES & GRAND ALFRESCO OPTION

MINIMUM LOT WIDTH#

14.0m+

MINIMUM LOT DEPTH#

32.0m+

TOTAL **SQUARES** 

**28.54**sq

\*Sizes may vary slightly as per facade range. Floorplan based on the Maya facade - see facade pricelist for RRP. # Minimum Lot Sizes may vary due to Council requirements & estate guidelines. This work is exclusively owned by 'homes by MICHAEL KREGAR' and cannot be reproduced or copied either wholly or in part, in any form (graphic, electronic or mechanical, including photocopying and uploading to the internet) without the written permission of 'homes by MICHAEL KREGAR'. This document is for illustration purposes and should be used as a guide only. Illustrations are not to scale. Garage dimensions are external measurements only. Refer to actual working drawings.