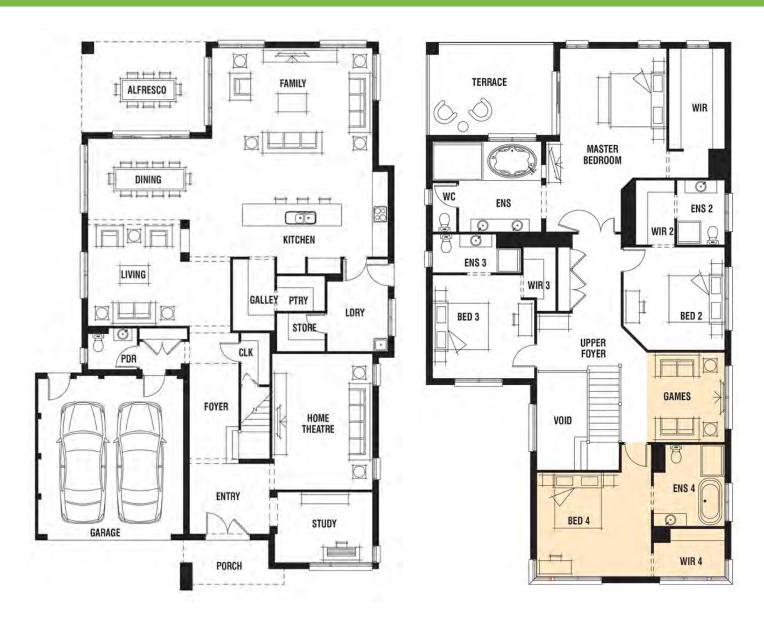

4 🛏 4 🚾 2 🚔

## PICZQ 49 PRINCESS SUITE FLOORPLAN with RETRO FACADE

MINIMUM LOT WIDTH#

15.24m+

MINIMUM LOT DEPTH#

## 32.0m+

TOTAL SQUARES

## 48.86sq

homes by MICHAEL KREGAR

www.kregarhomes.com.au

\*Sizes may vary slightly as per facade range. Floorplan based on the Retro facade - see facade pricelist for RRP. # Minimum Lot Sizes may vary due to Council requirements & estate guidelines. This work is exclusively owned by 'homes by MICHAEL KREGAR' and cannot be reproduced or copied either wholly or in part, in any form (graphic, electronic or mechanical, including photocopying and uploading to the internet) without the written permission of 'homes by MICHAEL KREGAR'. This document is for illustration purposes and should be used as a guide only. Illustrations are not to scale. Garage dimensions are external measurements only. Refer to actual working drawings.