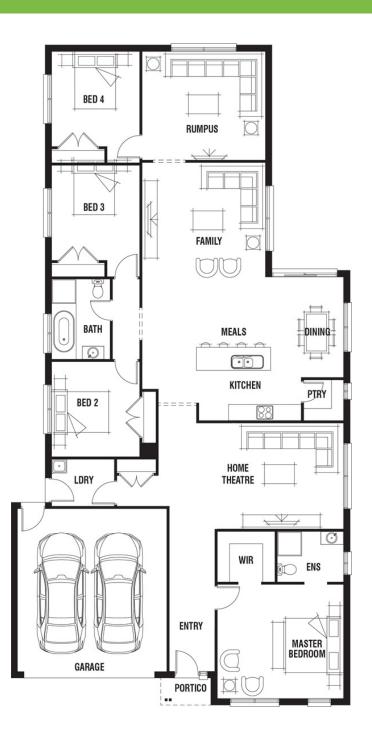

Lot Width 14.0m+ Lot Depth 32.0m+

## **AVAILABLE SIZES**

KEW 27, 28

## **DESIGN OPTIONS**

CORNER ALFRESCO DOUBLE VANITY EXTENDED LAUNDRY **GRAND ALFRESCO** SEPARATE WC SIDE ALFRESCO WALK-IN LINEN

## **ROOM SIZES**

| Master Bedroom | 4.7 x 4.2m |
|----------------|------------|
| Bedroom 2      | 3.2 x 3.5m |
| Bedroom 3      | 3.2 x 3.5m |
| Bedroom 4      | 3.2 x 3.5m |
| Family         | 4.5 x 4.6m |
| Dining         | 1.7 x 3.7m |
| Rumpus         | 4.9 x 4.0m |
| Home Theatre   | 4.7 x 4.0m |

## **HOUSE AREA**

| Total       | 253.78m² | 27.32sq* |
|-------------|----------|----------|
| Portico     | 2.82m²   | 0.30sq*  |
| Garage      | 35.99m²  | 3.87sp   |
| Living Area | 214.97m² | 23.14sq  |