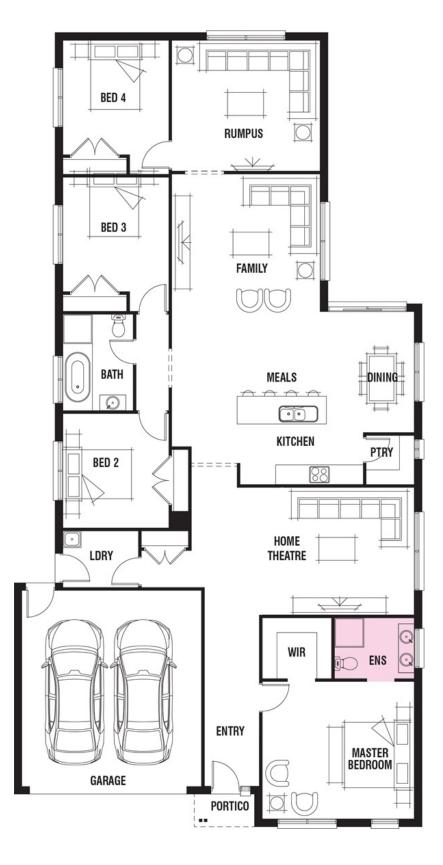

\*Sizes may vary slightly as per facade range. Floorplan based on the Maya facade - see facade pricelist for RRP. # Minimum Lot Sizes may vary due to Council requirements & estate guidelines. This work is exclusively owned by 'homes by MICHAEL KREGAR' and cannot be reproduced or copied either wholly or in part, in any form (graphic, electronic or mechanical, including photocopying and uploading to the internet) without the written permission of 'homes by MICHAEL KREGAR'. This document is for illustration purposes and should be used as a guide only. Illustrations are not to scale. Garage dimensions are external measurements only. Refer to actual working drawings.