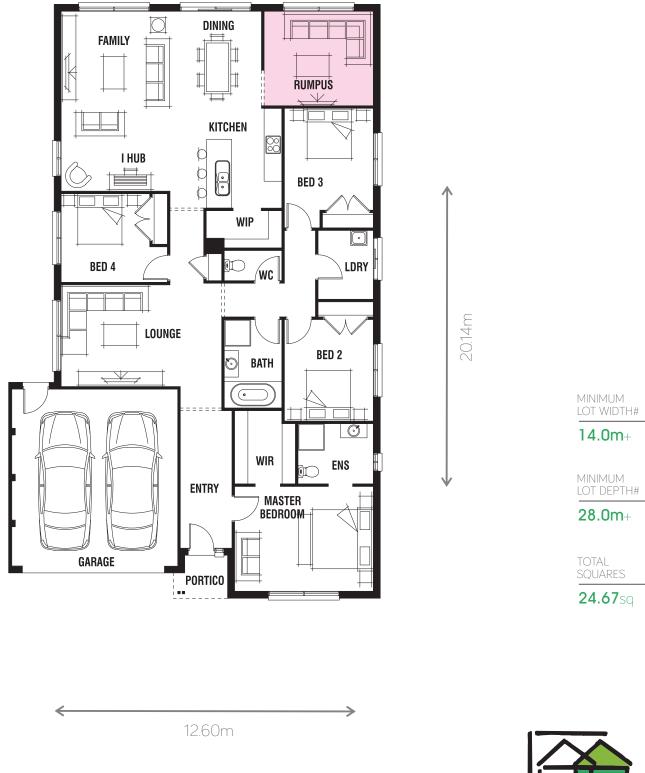

## 4 🛏 2 🖿 2 🛨 2 🛱

## Bernuda 23

\*Sizes may vary slightly as per facade range. Floorplan based on the Maya facade - see facade pricelist for RRP. # Minimum Lot Sizes may vary due to Council requirements & estate guidelines. This work is exclusively owned by 'homes by MICHAEL KREGAR' and cannot be reproduced or copied either wholly or in part, in any form (graphic, electronic or mechanical, including photocopying and uploading to the internet) without the written permission of 'homes by MICHAEL KREGAR'. This document is for illustration purposes and should be used as a guide only. Illustrations are not to scale. Garage dimensions are external measurements only. Refer to actual working drawings.