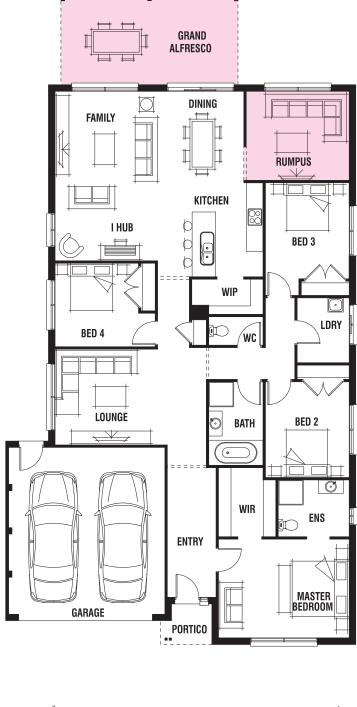

**RUMPUS & GRAND ALFRESCO OPTION** 

MINIMUM LOT WIDTH#

14.0m+

MINIMUM LOT DEPTH#

30.0m +

TOTAL SQUARES

**26.83**sq

12.60m