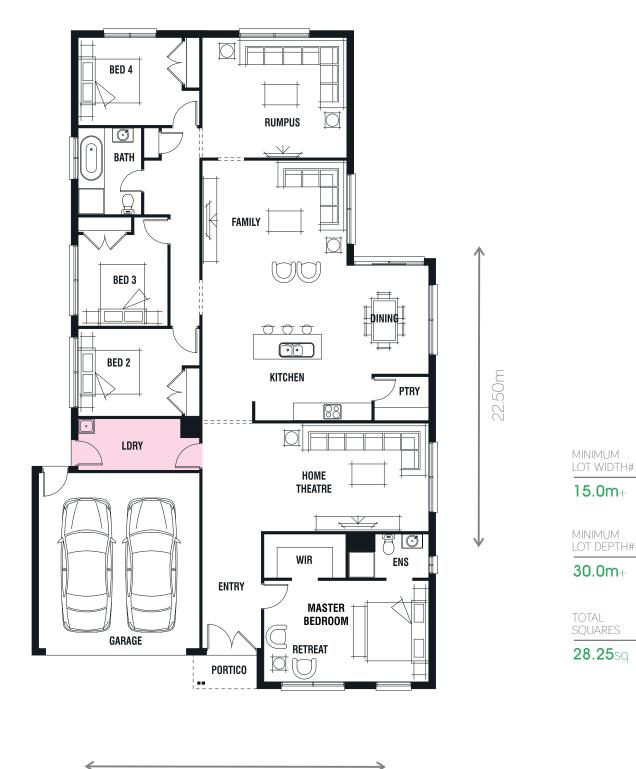

4 🛏 3 💾 2 🛨 2 🛱

13.80m

15.0m+

30.0m+

SQUARES

28.25sq

\*Sizes may vary slightly as per facade range. Floorplan based on the Challock facade - see facade pricelist for RRP. # Minimum Lot Sizes may vary due to Council requirements & estate guidelines. This work is exclusively owned by 'homes by MICHAEL KREGAR' and cannot be reproduced or copied either wholly or in part, in any form (graphic, electronic or mechanical, including photocopying and uploading to the internet) without the written permission of 'homes by MICHAEL KREGAR'. This document is for illustration purposes and should be used as a guide only. Illustrations are not to scale. Garage dimensions are external measurements only. Refer to actual working drawings.