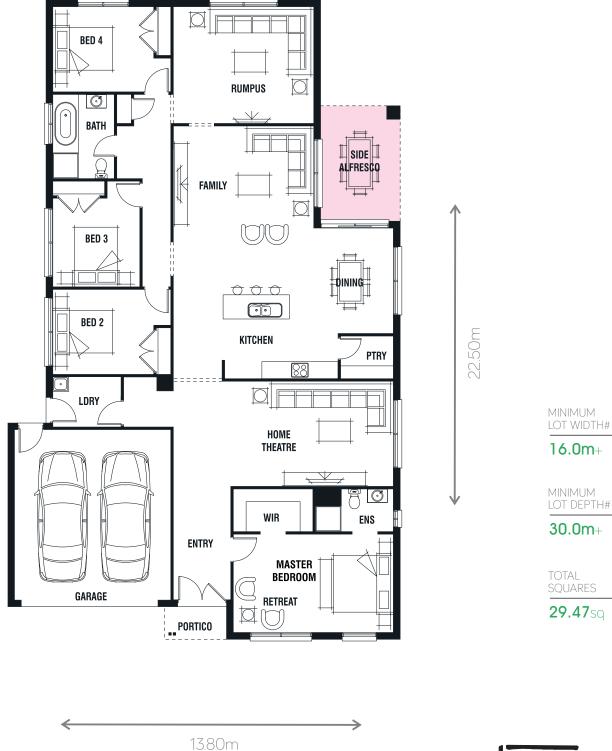

4 🛏 3 💾 2 🛨 2 🛱

\*Sizes may vary slightly as per facade range. Floorplan based on the Challock facade - see facade pricelist for RRP. # Minimum Lot Sizes may vary due to Council requirements & estate guidelines. This work is exclusively owned by 'homes by MICHAEL KREGAR' and cannot be reproduced or copied either wholly or in part, in any form (graphic, electronic or mechanical, including photocopying and uploading to the internet) without the written permission of 'homes by MICHAEL KREGAR'. This document is for illustration purposes and should be used as a guide only. Illustrations are not to scale. Garage dimensions are external measurements only. Refer to actual working drawings.