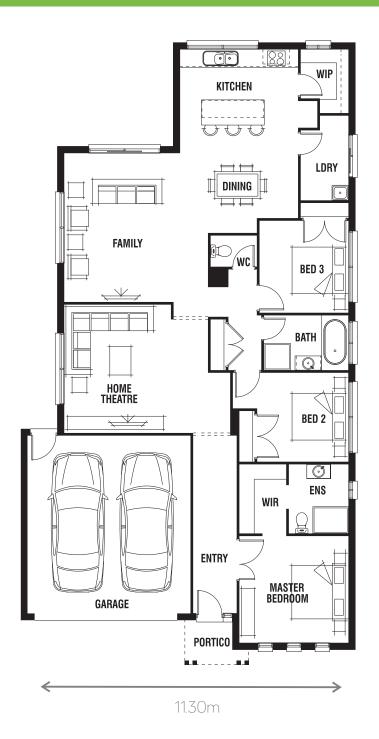

Lot Width 12.5m+

Lot Depth **28.0m+** 

## **ROOM SIZES**

| Master Bedroom | 3.6 x 3.7m |
|----------------|------------|
| Bedroom 2      | 3.0 x 3.1m |
| Bedroom 3      | 3.1 x 3.0m |
| Home Theatre   | 4.3 x 3.6m |
| Family         | 5.0 x 3.7m |
| Dining         | 3.1 x 3.0m |

## **HOUSE AREA**

| Total       | 201.00m² | 21.65sq* |
|-------------|----------|----------|
| Portico     | 6.22m²   | 0.69sq*  |
| Garage      | 35.98m²  | 3.87sq   |
| Living Area | 158.80m² | 17.09sq  |