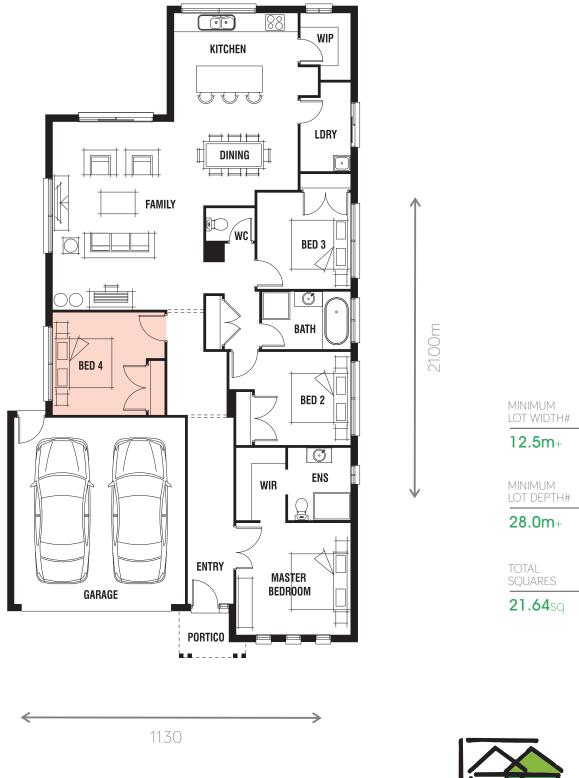

4 🛏 2 🛏 2 💳 2 🚘

## Montague 21

\*Sizes may vary slightly as per facade range. Floorplan based on the Riviera facade - see facade pricelist for RRP. # Minimum Lot Sizes may vary due to Council requirements & estate guidelines. This work is exclusively owned by 'homes by MICHAEL KREGAR' and cannot be reproduced or copied either wholly or in part, in any form (graphic, electronic or mechanical, including photocopying and uploading to the internet) without the written permission of 'homes by MICHAEL KREGAR'. This document is for illustration purposes and should be used as a guide only. Illustrations are not to scale. Garage dimensions are external measurements only. Refer to actual working drawings.