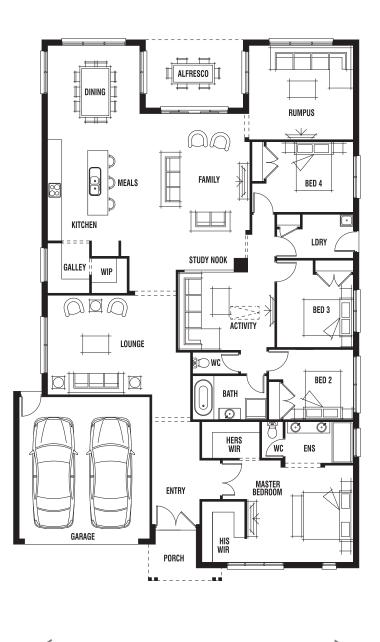

# Vancouver 33

STANDARD FLOORPLAN with SEASIDE FACADE

Lot Width 16.0m+

Lot Depth **32.0m+** 

14.60m

**ROOM SIZES** 

| Master Bedroom | 4.1 x 4.5m |
|----------------|------------|
| Bedroom 2      | 3.0 x 3.0m |
| Bedroom 3      | 3.1 x 3.2m |
| Bedroom 4      | 3.0 x 3.7m |
| Family         | 5.0 x 4.2m |
| Dining         | 3.9 x 3.9m |
| Lounge         | 4.2 x 4.0m |
| Rumpus         | 4.0 x 4.4m |
| Activity       | 3.3 x 4.1m |

## **HOUSE AREA**

| Total       | 304.0m²  | 32.72sq |
|-------------|----------|---------|
| Alfresco    | 11.89m²  | 1.28sq  |
| Portico     | 4.72m²   | 0.51sq* |
| Garage      | 36.30m²  | 3.91sq  |
| Living Area | 251.09m² | 27.03sq |