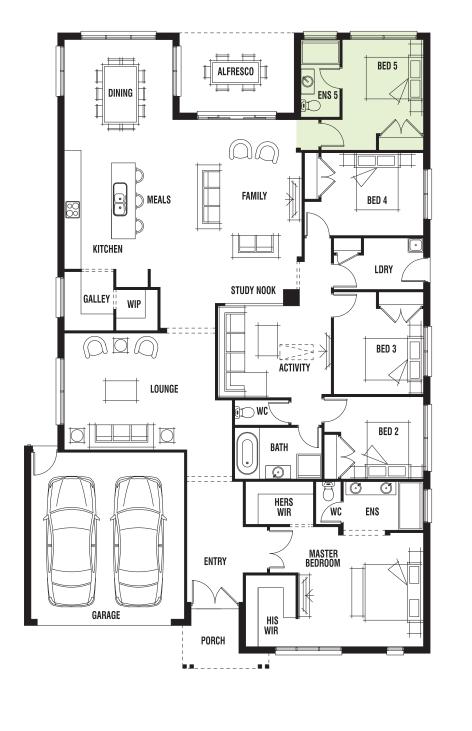

## **Vancouver** 33

5 × 3 × 2 ×

22.86m

BEDROOM 5 WITH ENSUITE OPTION

MINIMUM LOT WIDTH#

16.0m+

MINIMUM LOT DEPTH#

32.0m+

TOTAL **SQUARES** 

**32.72**sq

\*Sizes may vary slightly as per facade range. Floorplan based on the Seaside facade - see facade pricelist for RRP. # Minimum Lot Sizes may vary due to Council requirements & estate guidelines. This work is exclusively owned by 'homes by MICHAEL KREGAR' and cannot be reproduced or copied either wholly or in part, in any form (graphic, electronic or mechanical, including photocopying and uploading to the internet) without the written permission of 'homes by MICHAEL KREGAR'. This document is for illustration purposes and should be used as a guide only. Illustrations are not to scale. Garage dimensions are external measurements only. Refer to actual working drawings.