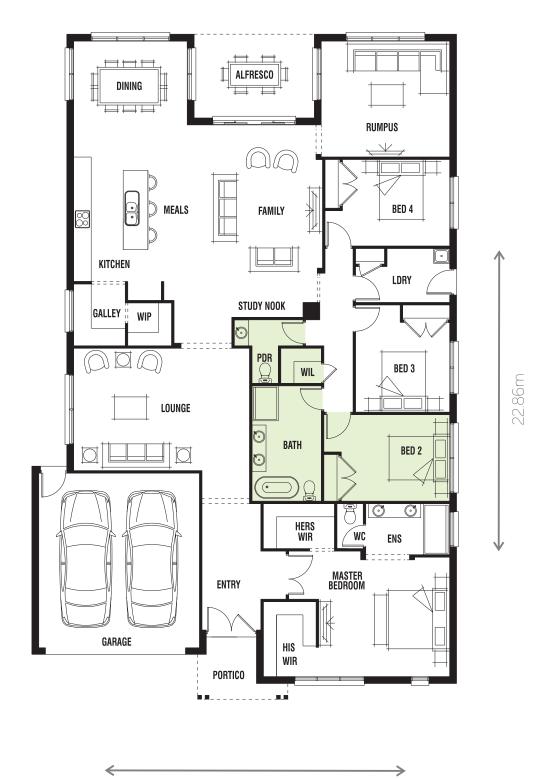

## 4 🛏 4 🖿 2 💳 2 🚘

GRAND BATH AND POWDER ROOM OPTION

Vancouver 33

14.60m

MINIMUM

LOT WIDTH#

16.0m+

MINIMUM LOT DEPTH#

32.0m+

32.73sq

TOTAL SQUARES

\*Sizes may vary slightly as per facade range. Floorplan based on the Seaside facade - see facade pricelist for RRP. # Minimum Lot Sizes may vary due to Council requirements & estate guidelines. This work is exclusively owned by 'homes by MICHAEL KREGAR' and cannot be reproduced or copied either wholly or in part, in any form (graphic, electronic or mechanical, including photocopying and uploading to the internet) without the written permission of 'homes by MICHAEL KREGAR'. This document is for illustration purposes and should be used as a guide only. Illustrations are not to scale. Garage dimensions are external measurements only. Refer to actual working drawings.