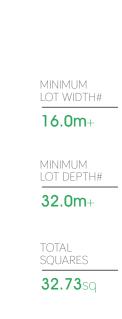

## Vancouver 33

GRAND BATH WITH SHOWER TO POWDER ROOM OPTION

4 🛥 4 🛥 3 🕁 2 🚘

14.60m

\*Sizes may vary slightly as per facade range. Floorplan based on the Seaside facade - see facade pricelist for RRP. # Minimum Lot Sizes may vary due to Council requirements & estate guidelines. This work is exclusively owned by 'homes by MICHAEL KREGAR' and cannot be reproduced or copied either wholly or in part, in any form (graphic, electronic or mechanical, including photocopying and uploading to the internet) without the written permission of 'homes by MICHAEL KREGAR'. This document is for illustration purposes and should be used as a guide only. Illustrations are not to scale. Garage dimensions are external measurements only. Refer to actual working drawings.