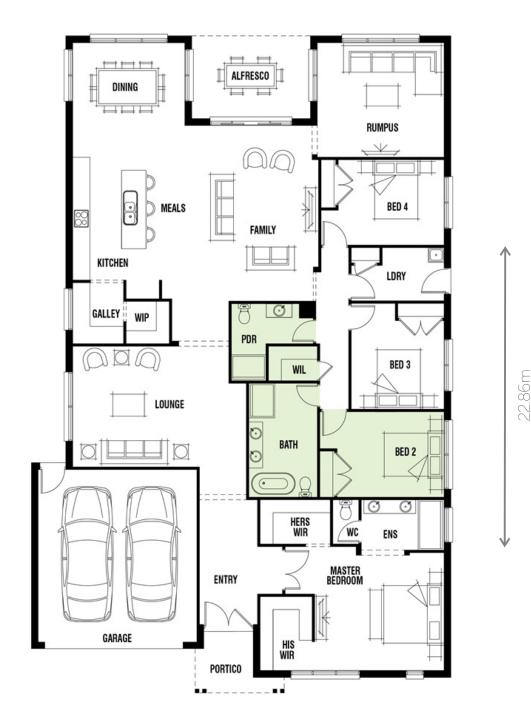

## Vancouver 33

GRAND BATH WITH SHOWER TO POWDER ROOM OPTION

4 🛥 4 🛥 3 🕁 2 🚘

14.60m

\*Sizes may vary slightly as per facade range. Floorplan based on the Seaside facade - see facade pricelist for RRP. # Minimum Lot Sizes may vary due to Council requirements & estate guidelines. This work is exclusively owned by 'homes by MICHAEL KREGAR' and cannot be reproduced or copied either wholly or in part, in any form (graphic, electronic or mechanical, including photocopying and uploading to the internet) without the written permission of 'homes by MICHAEL KREGAR'. This document is for illustration purposes and should be used as a guide only. Illustrations are not to scale. Garage dimensions are external measurements only. Refer to actual working drawings.