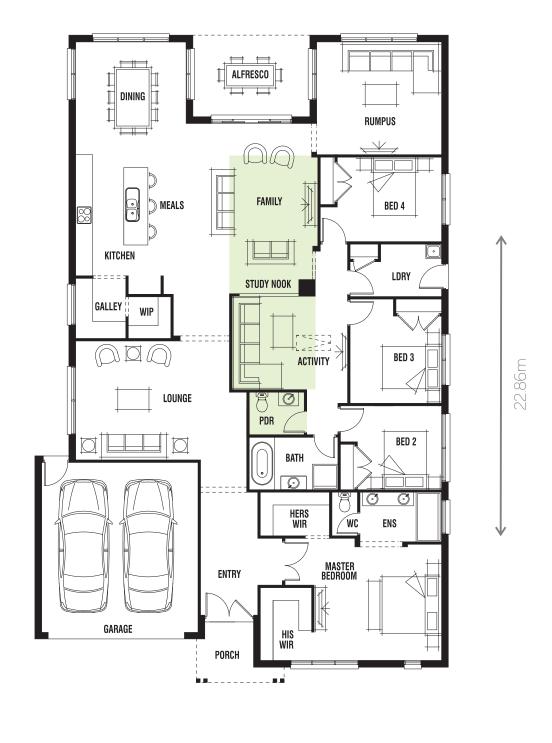

## Vancouver33 POWDER ROOM OPTION

4 🛥 4 🛥 2 🛨 2 🚍

14.60m

4

homes by

MICHAEL KREGAR

MINIMUM LOT WIDTH#

16.0m+

MINIMUM LOT DEPTH#

32.0m+

32.72sq

TOTAL SQUARES

\*Sizes may vary slightly as per facade range. Floorplan based on the Seaside facade - see facade pricelist for RRP. # Minimum Lot Sizes may vary due to Council requirements & estate guidelines. This work is exclusively owned by 'homes by Millimitant for sizes may vary due to control requirements a estate guidelines. This work is exclusively owned by homes by MICHAEL KREGAR' and cannot be reproduced or copied either wholly or in part, in any form (graphic, electronic or mechanical, including photocopying and uploading to the internet) without the written permission of 'homes by MICHAEL KREGAR'. This document is for illustration purposes and should be used as a guide only. Illustrations are not to scale. Garage dimensions are external measurements only. Refer to actual working drawings.