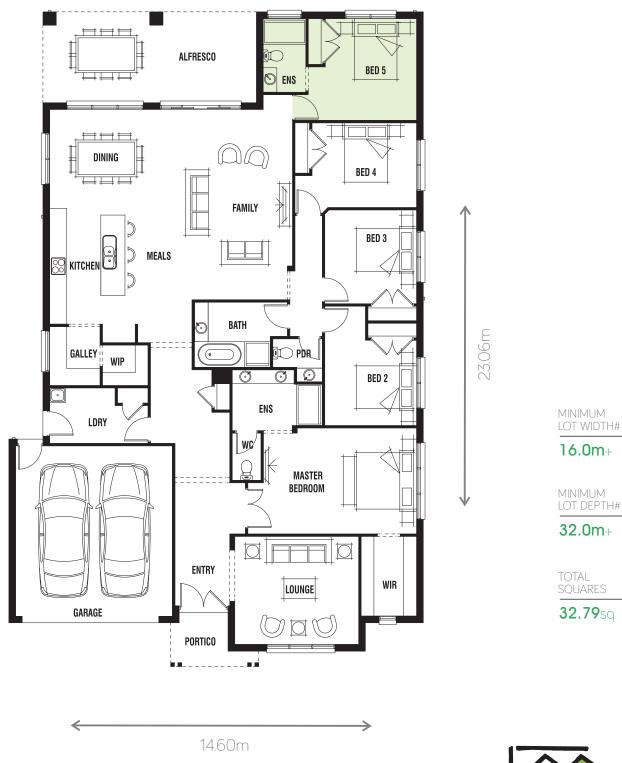

## 5 🛏 2 🛏 3 🛨 2 🚘

## Vermont 33 BEDROOM 5 WITH ENSUITE OPTION

\*Sizes may vary slightly as per facade range. Floorplan based on the Seaside facade - see facade pricelist for RRP. # Minimum Lot Sizes may vary due to Council requirements & estate guidelines. This work is exclusively owned by 'homes by MICHAEL KREGAR' and cannot be reproduced or copied either wholly or in part, in any form (graphic, electronic or mechanical, including photocopying and uploading to the internet) without the written permission of 'homes by MICHAEL KREGAR'. This document is for illustration purposes and should be used as a guide only. Illustrations are not to scale. Garage dimensions are external measurements only. Refer to actual working drawings.