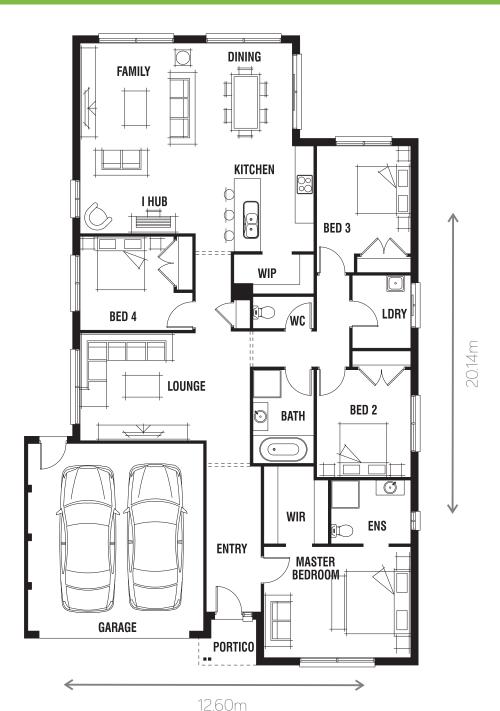

# Bermuda 23

Lot Width 14.0m+ Lot Depth 28.0m+

## **ROOM SIZES**

| Master Bedroom | 4.7 x 3.6m |
|----------------|------------|
| Bedroom 2      | 3.0 x 3.4m |
| Bedroom 3      | 3.0 x 3.5m |
| Bedroom 4      | 3.0 x 3.0m |
| Lounge         | 3.7 x 3.4m |
| Dining         | 3.1 x 3.3m |
| Family         | 3.7 x 4.1m |

## **HOUSE AREA**

| Total       | 216.75m² | 23.33sq* |
|-------------|----------|----------|
| Portico     | 2.45m²   | 0.26sq*  |
| Garage      | 36.20m²  | 3.90sp   |
| Living Area | 178.10m² | 19.17sq  |
|             | 170.10   | 40.47    |