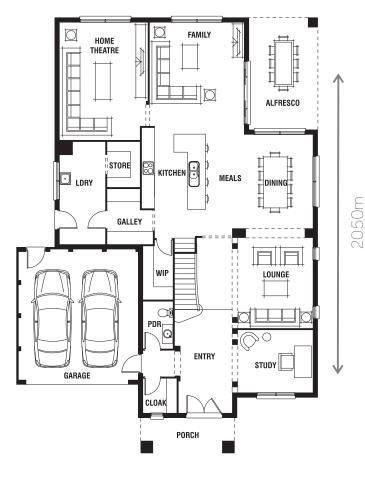

### **ROOM SIZES**

| Master Bedroom | 4.6 x 5.3m  |
|----------------|-------------|
| Bedroom 2      | 3.6 x 3.8m  |
| Bedroom 3      | 4.2 x 3.7m  |
| Bedroom 4      | 4.0 x 3.1m  |
| Lounge         | 4.2 x 3.5m  |
| Dining         | 4.4 x 3.2m  |
| Family         | 5.2 x.4.4m  |
| Home Theatre   | 5.5 x 4.1m  |
| Study          | 2.9. x 3.5m |
| Rumpus         | 4.8. x 4.2m |

#### HOUSE AREA

| Total       | 449.42m² | 48.37sq* |
|-------------|----------|----------|
| Balcony     | 7.35m²   | 0.79sq*  |
| Porch       | 7.35m²   | 0.79sq*  |
| Terrace     | 17.11m²  | 1.84sq   |
| Alfresco    | 17.11m²  | 1.84sq   |
| Garage      | 36.70m²  | 3.95sq   |
| Living Area | 363.80m² | 39.16sq  |