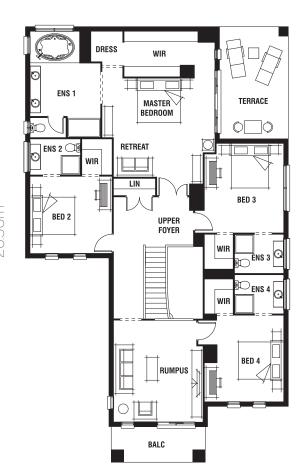

### **ROOM SIZES**

| Master Bedroom | 4.6 x 5.3m  |
|----------------|-------------|
| Bedroom 2      | 3.6 x 3.8m  |
| Bedroom 3      | 4.2 x 3.7m  |
| Bedroom 4      | 4.0 x 3.1m  |
| Lounge         | 4.2 x 3.5m  |
| Dining         | 4.4 x 3.2m  |
| Family         | 5.2 x.4.4m  |
| Home Theatre   | 5.5 x 4.1m  |
| Study          | 2.9. x 3.5m |
| Rumpus         | 4.8. x 4.2m |

#### HOUSE AREA

| Total       | 449.42m² | 48.37sq* |
|-------------|----------|----------|
| Balcony     | 7.35m²   | 0.79sq*  |
| Porch       | 7.35m²   | 0.79sq*  |
| Terrace     | 17.11m²  | 1.84sq   |
| Alfresco    | 17.11m²  | 1.84sq   |
| Garage      | 36.70m²  | 3.95sq   |
| Living Area | 363.80m² | 39.16sq  |