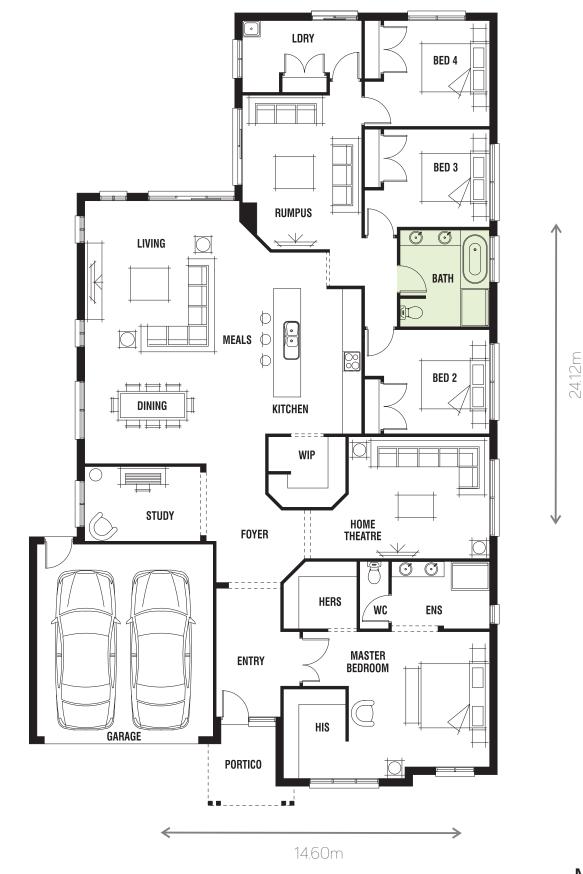

\*Sizes may vary slightly as per facade range. Floorplan based on the Seaside facade - see facade pricelist for RRP. # Minimum Lot Sizes may vary due to Council requirements & estate guidelines. This work is exclusively owned by 'hornes by MICHAEL KREGAR' and cannot be reproduced or copied either wholly or in part, in any form (graphic, electronic or mechanical, including photocopying and uploading to the internet) without the written permission of 'hornes by MICHAEL KREGAR'. This document is for illustration purposes and should be used as a guide only. Illustrations are not to scale. Garage dimensions are external measurements only. Refer to actual working drawings.

## 4 🛏 3 🖿 2 💳 2 🚘

www.kregarhomes.com.au