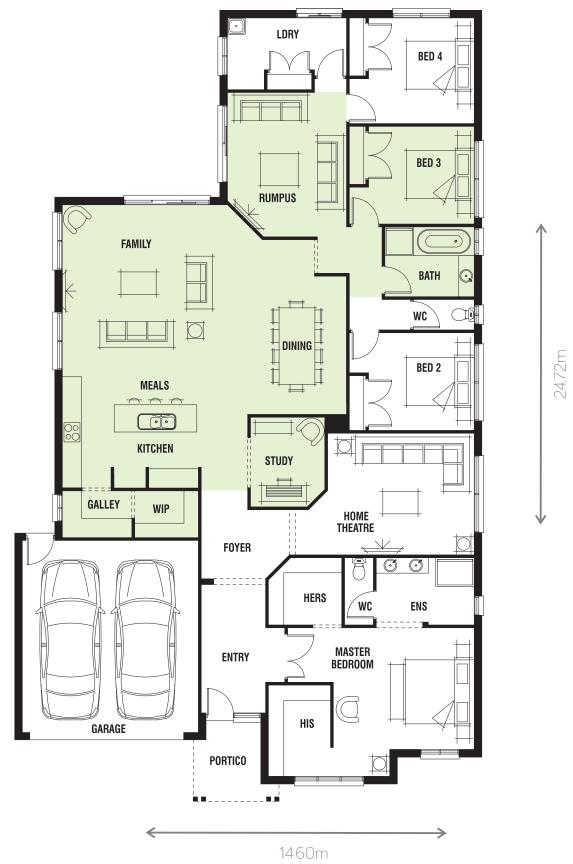

**Dunedin** 31 FENG SHUI KITCHEN FLOORPLAN WITH SEASIDE FACADE

\*Sizes may vary slightly as per facade range. Floorplan based on the Seaside facade - see facade pricelist for RRP. # Minimum Lot Sizes may vary due to Council requirements & estate guidelines. This work is exclusively owned by 'homes by MICHAEL KREGAP' and cannot be reproduced or copied either wholly or in part, in any form (graphic, electronic or mechanical, including photocopying and uploading to the internet) without the written permission of 'homes by MICHAEL KREGAP'. This document is for illustration purposes and should be used as a guide only. Illustrations are not to scale. Garage dimensions are external measurements only. Refer to actual working drawings.