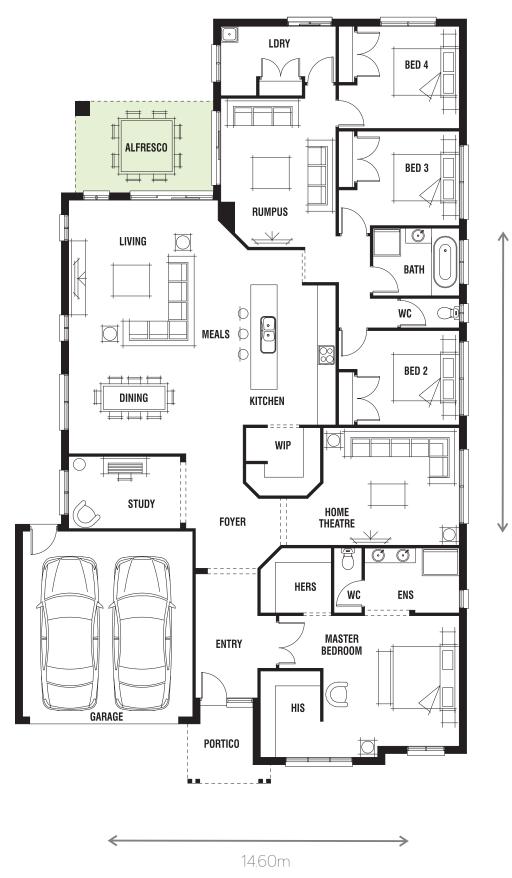

MINIMUM LOT WIDTH#

16.0m+

MINIMUM LOT DEPTH#

32.0m+

TOTAL SQUARES

**32.90**sq

www.kregarhomes.com.au

<sup>\*</sup>Sizes may vary slightly as per facade range. Floorplan based on the Seaside facade - see facade pricelist for RRP. # Minimum Lot Sizes "sizes may vary slightly as per lacade range. Hoofplan based of the season racade priceis for kir." # Millimitant to issess may vary due to Council requirements & estate guidelines. This work is exclusively owned by 'homes by MICHAEL KREGAR' and cannot be reproduced or copied either wholly or in part, in any form (graphic, electronic or mechanical, including photocopying and uploading to the internet) without the written permission of 'homes by MICHAEL KREGAR'. This document is for illustration purposes and should be used as a guide only. Illustrations are not to scale. Garage dimensions are external measurements only. Refer to actual working drawings.