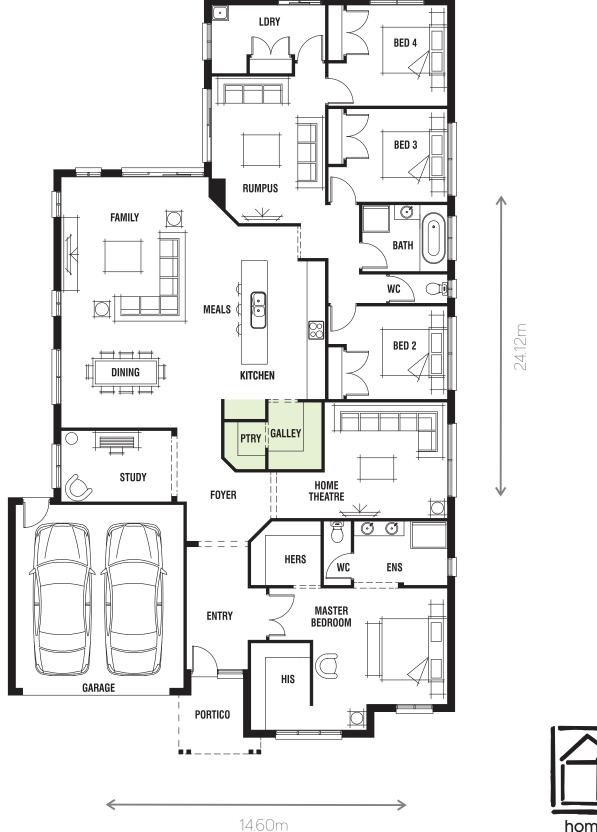

Dunedin 31 GALLEY & PANTRY FLOORPLAN with SEASIDE FACADE

\*Sizes may vary slightly as per facade range. Floorplan based on the Seaside facade - see facade pricelist for RRP. # Minimum Lot Sizes may vary due to Council requirements & estate guidelines. This work is exclusively owned by 'homes by MICHAEL KREGAR' and cannot be reproduced or copied either wholly or in part, in any form (graphic, electronic or mechanical, including photocopying and uploading to the internet) without the written permission of 'homes by MICHAEL KREGAR'. This document is for illustration purposes and should be used as a guide only. Illustrations are not to scale. Garage dimensions are external measurements only. Refer to actual working drawings.

LOT WIDTH# **16.0m+** MINIMUM LOT DEPTH#

MINIMUM

4 🛏 3 🖿 2 💳 2 🛱

32.0m+

TOTAL SQUARES

**31.**49sq