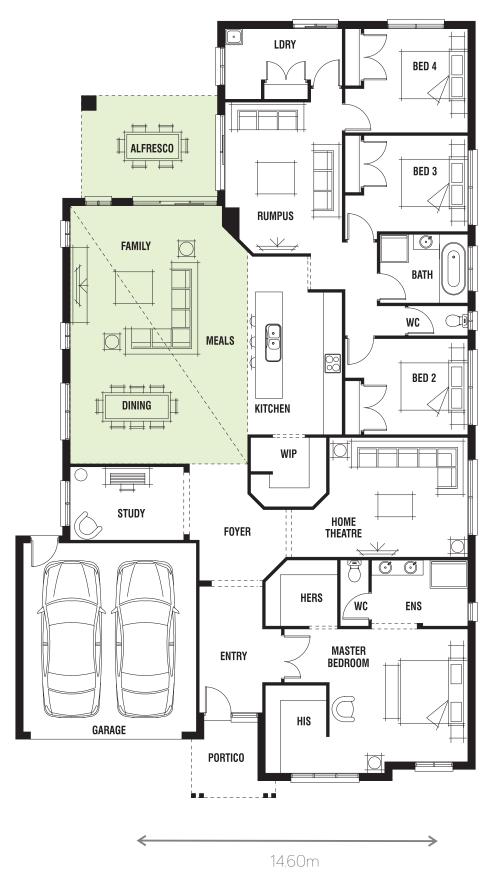

24.66m

RAKED CEILING TO FAMILY DINING WITH ALFRESCO FLOORPLAN with SEASIDE FACADE

MINIMUM LOT WIDTH#

16.0m+

MINIMUM LOT DEPTH#

32.0m+

TOTAL SQUARES

**33.01**sq