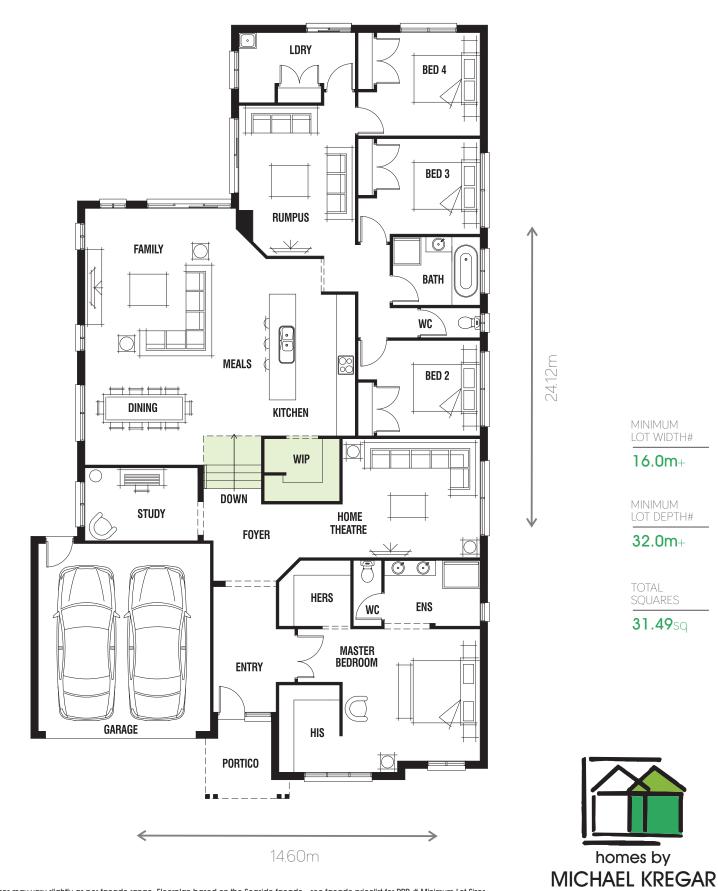

**Dunedin** 31 SPLIT LEVEL (down to living) FLOORPLAN with SEASIDE FACADE

\*Sizes may vary slightly as per facade range. Floorplan based on the Seaside facade - see facade pricelist for RRP. # Minimum Lot Sizes may vary due to Council requirements & estate guidelines. This work is exclusively owned by 'homes by MICHAEL KREGAR' and cannot be reproduced or copied either wholly or in part, in any form (graphic, electronic or mechanical, including photocopying and uploading to the internet) without the written permission of 'homes by MICHAEL KREGAR'. This document is for illustration purposes and should be used as a guide only. Illustrations are not to scale. Garage dimensions are external measurements only. Refer to actual working drawings.