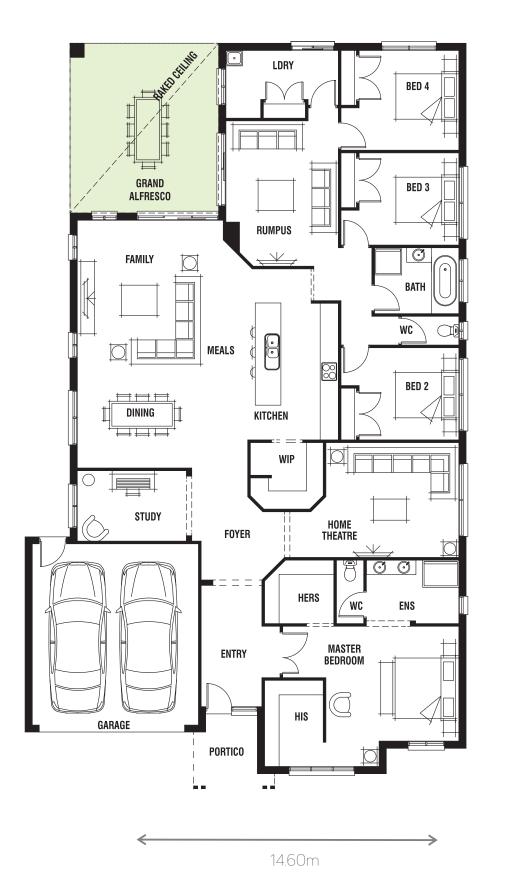

Dunedin 31 RAKED CEILING TO GRAND ALFRESCO FLOORPLAN WITH SEASIDE FACADE

\*Sizes may vary slightly as per facade range. Floorplan based on the Seaside facade - see facade pricelist for RRP. # Minimum Lot Sizes may vary due to Council requirements & estate guidelines. This work is exclusively owned by 'hornes by MICHAEL KREGAR' and cannot be reproduced or copied either wholly or in part, in any form (graphic, electronic or mechanical, including photocopying and uploading to the internet) without the written permission of 'hornes by MICHAEL KREGAR'. This document is for illustration purposes and should be used as a guide only. Illustrations are not to scale. Garage dimensions are external measurements only. Refer to actual working drawings.