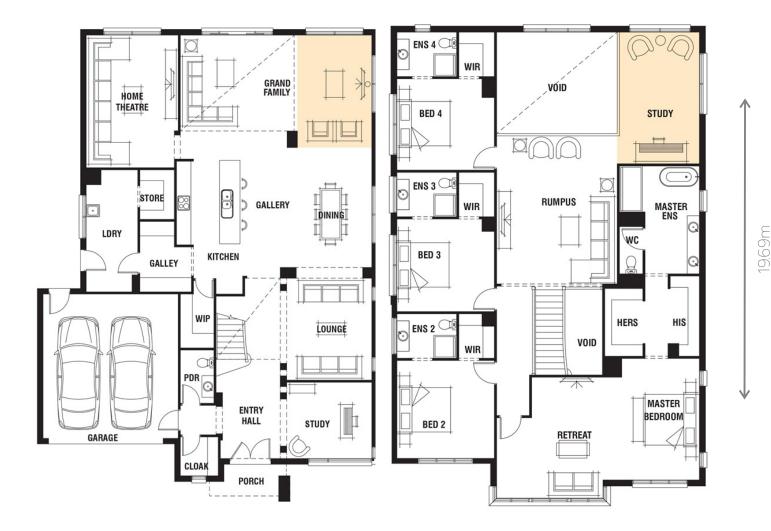

## Waldorf GRANGE 50

MINIMUM LOT WIDTH#

## 16.0m+

MINIMUM LOT DEPTH#

## 32.0m+

TOTAL SQUARES

## 49.87sq

\*Sizes may vary slightly as per facade range. Floorplan based on the Retro facade - see facade pricelist for RRP. # Minimum Lot Sizes may vary due to Council requirements & estate guidelines. This work is exclusively owned by 'homes by MICHAEL KREGAR' and cannot be reproduced or copied either wholly or in part, in any form (graphic, electronic or mechanical, including photocopying and uploading to the internet) without the written permission of 'homes by MICHAEL KREGAR'. This document is for illustration purposes and should be used as a guide only. Illustrations are not to scale. Garage dimensions are external measurements only. Refer to actual working drawings.