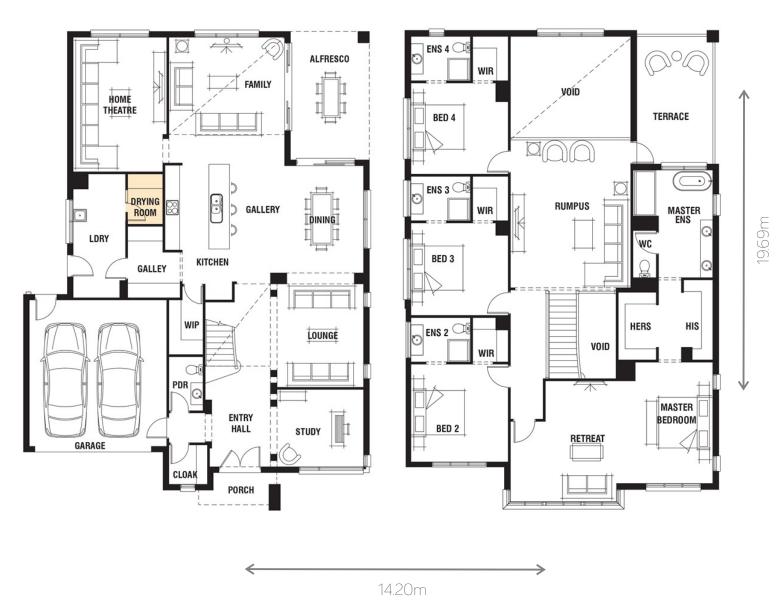

MINIMUM LOT WIDTH#

16.0m+

MINIMUM LOT DEPTH#

32.0m+

TOTAL SQUARES

49.87sq

<sup>\*</sup>Sizes may vary slightly as per facade range. Floorplan based on the Retro facade - see facade pricelist for RRP. # Minimum Lot Sizes may vary due to Council requirements & estate guidelines. This work is exclusively owned by 'homes by MICHAEL KREGAR' and cannot be reproduced or copied either wholly or in part, in any form (graphic, electronic or mechanical, including photocopying and uploading to the internet) without the written permission of 'homes by MICHAEL KREGAR'. This document is for illustration purposes and should be used as a guide only. Illustrations are not to scale. Garage dimensions are external measurements only. Refer to actual working drawings.