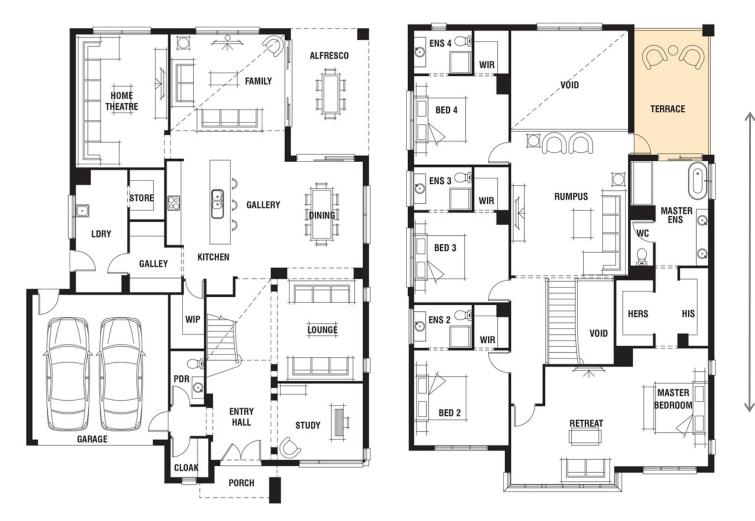

## Waldorf grange 50 ENSUITE TO TERRACE with RETRO FACADE

MINIMUM LOT WIDTH#

## 49.87sq

\*Sizes may vary slightly as per facade range. Floorplan based on the Retro facade - see facade pricelist for RRP. # Minimum Lot Sizes may vary due to Council requirements & estate guidelines. This work is exclusively owned by 'homes by MICHAEL KREGAR' and cannot be reproduced or copied either wholly or in part, in any form (graphic, electronic or mechanical, including photocopying and uploading to the internet) without the written permission of 'homes by MICHAEL KREGAR'. This document is for illustration purposes and should be used as a guide only. Illustrations are not to scale. Garage dimensions are external measurements only. Refer to actual working drawings.