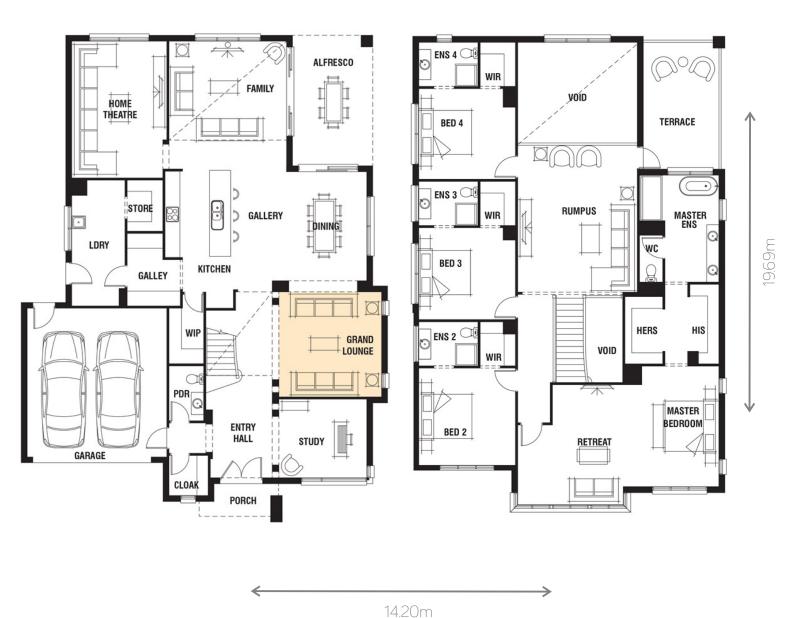

## Waldorf grange 50

4 4 4

GRAND LOUNGE with RETRO FACADI

MINIMUM LOT WIDTH#

16.0m+

MINIMUM LOT DEPTH#

32.0m+

TOTAL SQUARES

5018sa

<sup>\*</sup>Sizes may vary slightly as per facade range. Floorplan based on the Retro facade - see facade pricellst for RRP. # Minimum Lot Sizes may vary due to Council requirements & estate guidelines. This work is exclusively owned by 'homes by MICHAEL KREGAR' and cannot be reproduced or copied either wholly or in part, in any form (graphic, electronic or mechanical, including photocopying and uploading to the internet) without the written permission of 'homes by MICHAEL KREGAR'. This document is for illustration purposes and should be used as a guide only. Illustrations are not to scale. Garage dimensions are external measurements only. Refer to actual working drawings.