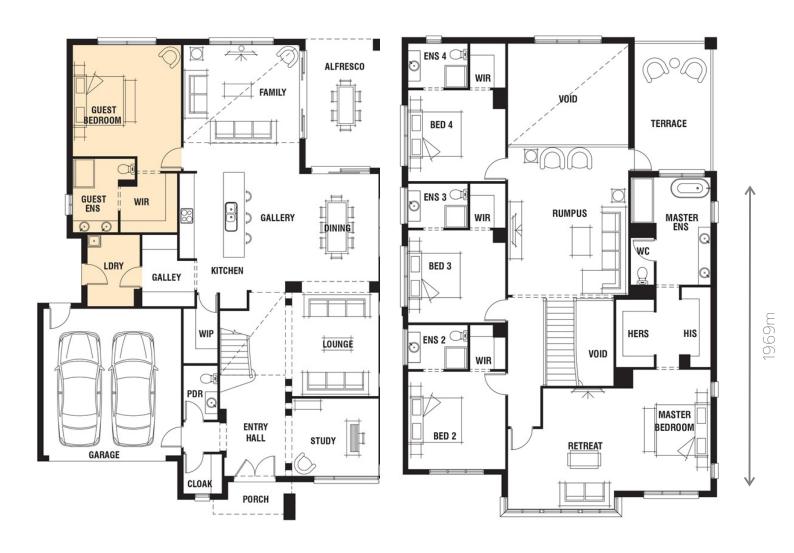

## Waldorf grange 50

5 **3 5 2 2** 

GUFST SUITF with RFTRO FACADI

MINIMUM LOT WIDTH#

16.0m+

MINIMUM LOT DEPTH#

32.0m+

TOTAL SQUARES

50.4sq

<sup>\*</sup>Sizes may vary slightly as per facade range. Floorplan based on the Refro facade - see facade pricelist for RRP. # Minimum Lot Sizes may vary due to Council requirements & estate guidelines. This work is exclusively owned by 'homes by MICHAEL KREGAR' and cannot be reproduced or copied either wholly or in part, in any form (graphic, electronic or mechanical, including photocopying and uploading to the internet) without the written permission of 'homes by MICHAEL KREGAR'. This document is for illustration purposes and should be used as a guide only. Illustrations are not to scale. Garage dimensions are external measurements only. Refer to actual working drawings.