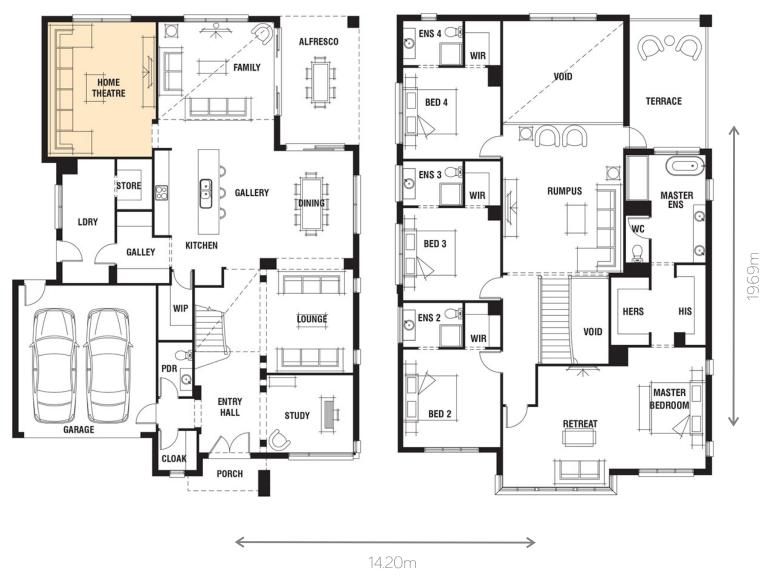

## GRAND HOME THEATRE with RETRO FACADE

MINIMUM LOT WIDTH#

16.0m+

MINIMUM LOT DEPTH#

32.0m+

TOTAL SQUARES

50.26sq

<sup>\*</sup>Sizes may vary slightly as per facade range. Floorplan based on the Retro facade - see facade pricelist for RRP. # Minimum Lot Sizes may vary due to Council requirements & estate guidelines. This work is exclusively owned by 'homes by MICHAEL KREGAR' and cannot be reproduced or copied either wholly or in part, in any form (graphic, electronic or mechanical, including photocopying and uploading to the internet) without the written permission of 'homes by MICHAEL KREGAR'. This document is for illustration purposes and should be used as a guide only. Illustrations are not to scale. Garage dimensions are external measurements only. Refer to actual working drawings.