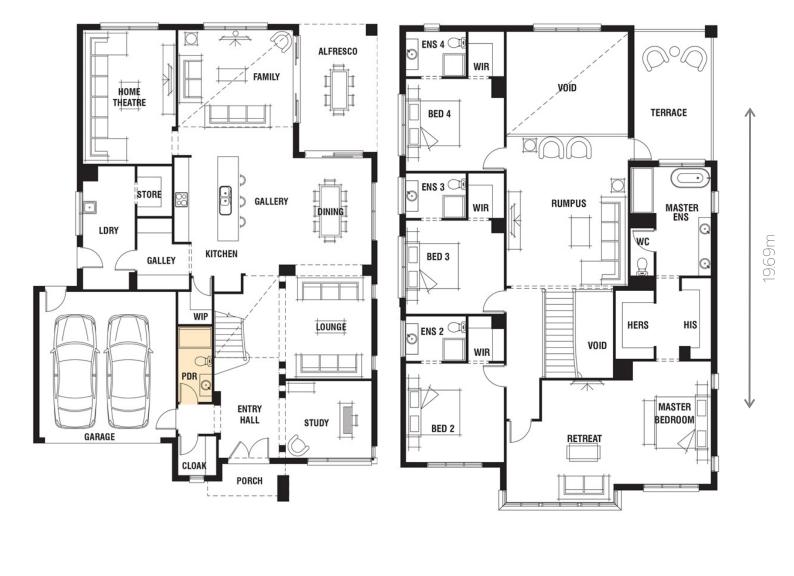

14.20m

MINIMUM LOT WIDTH#

16.0m+

MINIMUM LOT DEPTH#

32.0m+

TOTAL SQUARES

49.87sq

<sup>\*</sup>Sizes may vary slightly as per facade range. Floorplan based on the Retro facade - see facade pricelist for RRP. # Minimum Lot Sizes may vary due to Council requirements & estate guidelines. This work is exclusively owned by 'homes by MICHAEL KREGAR' and cannot be reproduced or copied either wholly or in part, in any form (graphic, electronic or mechanical, including photocopying and uploading to the internet) without the written permission of 'homes by MICHAEL KREGAR'. This document is for illustration purposes and should be used as a guide only. Illustrations are not to scale. Garage dimensions are external measurements only. Refer to actual working drawings.