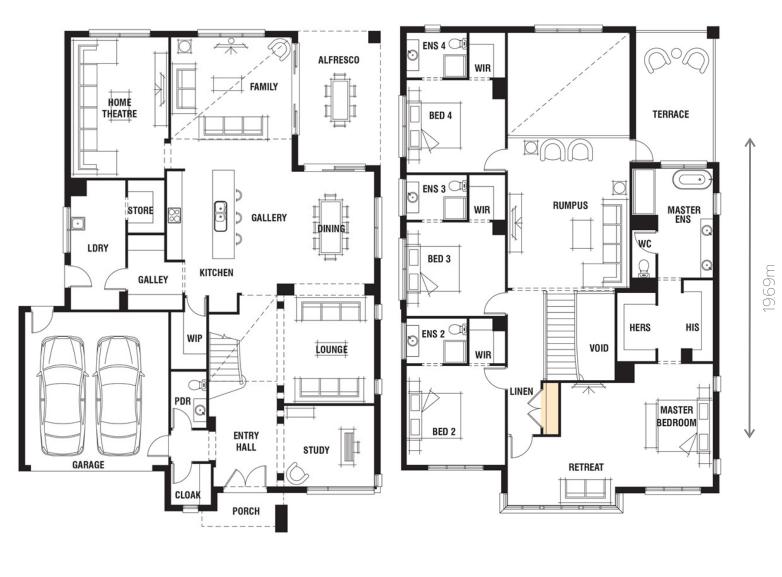

## Waldorf GRANGE 50

14.20m

∍

MINIMUM LOT WIDTH#

 $16.0m_{\pm}$ 

MINIMUM LOT DEPTH#

## 32.0m+

TOTAL SQUARES

## 49.87sq

homes by MICHAEL KREGAR

\*Sizes may vary slightly as per facade range. Floorplan based on the Retro facade - see facade pricelist for RRP. # Minimum Lot Sizes may vary due to Council requirements & estate guidelines. This work is exclusively owned by 'homes by MICHAEL KREGAR' and cannot be reproduced or copied either wholly or in part, in any form (graphic, electronic or mechanical, including photocopying and uploading to the internet) without the written permission of 'homes by MICHAEL KREGAR'. This document is for illustration purposes and should be used as a guide only. Illustrations are not to scale. Garage dimensions are external measurements only. Refer to actual working drawings.