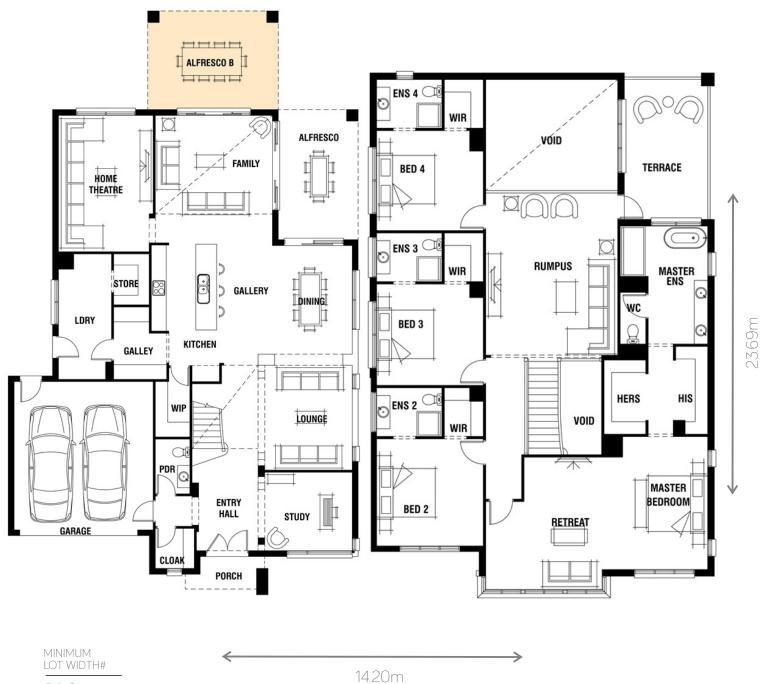

## Waldorf Grange 50

4 4 4 2 2

16.0m+

MINIMUM LOT DEPTH# 32.0m+

TOTAL SQUARES 52.16sq

<sup>\*</sup>Sizes may vary slightly as per facade range. Floorplan based on the Retro facade - see facade pricelist for RRP. # Minimum Lot Sizes may vary due to Council requirements & estate guidelines. This work is exclusively owned by 'homes by MICHAEL KREGAR' and cannot be reproduced or copied either wholly or in part, in any form (graphic, electronic or mechanical, including photocopying and uploading to the internet) without the written permission of 'homes by MICHAEL KREGAR'. This document is for illustration purposes and should be used as a guide only. Illustrations are not to scale. Garage dimensions are external measurements only. Refer to actual working drawings.