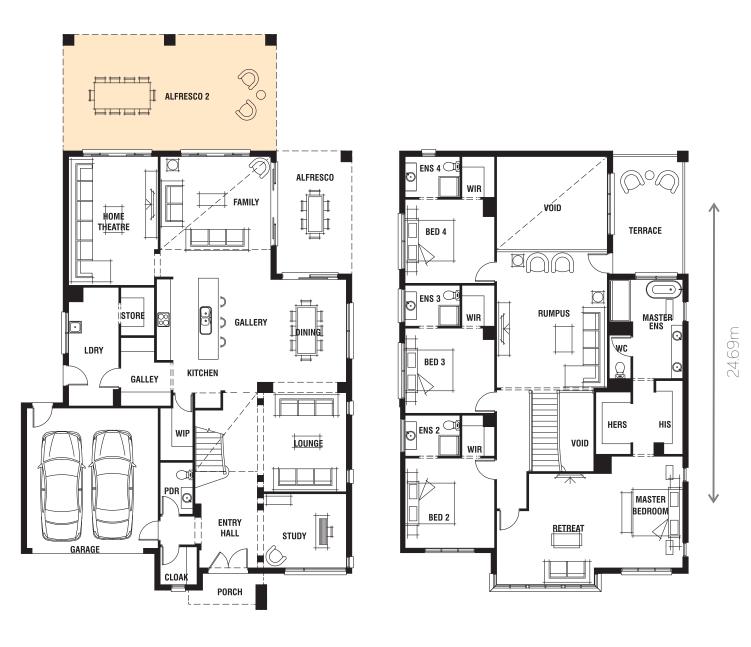

## Waldorf GRANGE 50 REAR ALFRESCO with RETRO FACADE

4 🛏 4 🞞 4 💳 2 🚘

14.20m

MINIMUM LOT WIDTH#

16.0m+

MINIMUM LOT DEPTH#

## 32.0m+

TOTAL SQUARES

## **54.8**0sq

\*Sizes may vary slightly as per facade range. Floorplan based on the Retro facade - see facade pricelist for RRP. # Minimum Lot Sizes may vary due to Council requirements & estate guidelines. This work is exclusively owned by 'homes by MICHAEL KREGAR' and cannot be reproduced or copied either wholly or in part, in any form (graphic, electronic or mechanical, including photocopying and uploading to the internet) without the written permission of 'homes by MICHAEL KREGAR'. This document is for illustration purposes and should be used as a guide only. Illustrations are not to scale. Garage dimensions are external measurements only. Refer to actual working drawings.